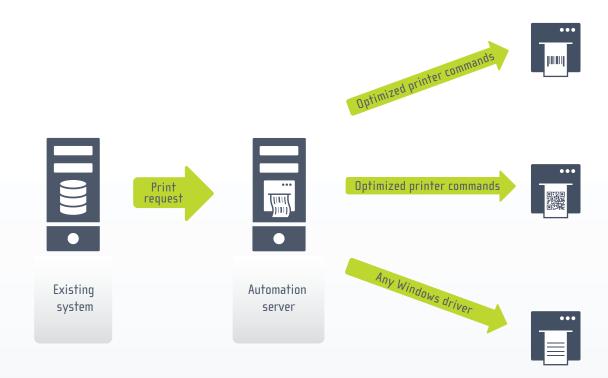

### Easily print from existing applications

Simply send existing label data through one of the many available connectivity methods to Automation Easy. It will extract the label data, merge it with a label design template, and print to a selected printer. Automation Easy is the fastest way to deploy accurate and consistent label printing without costly custom development.